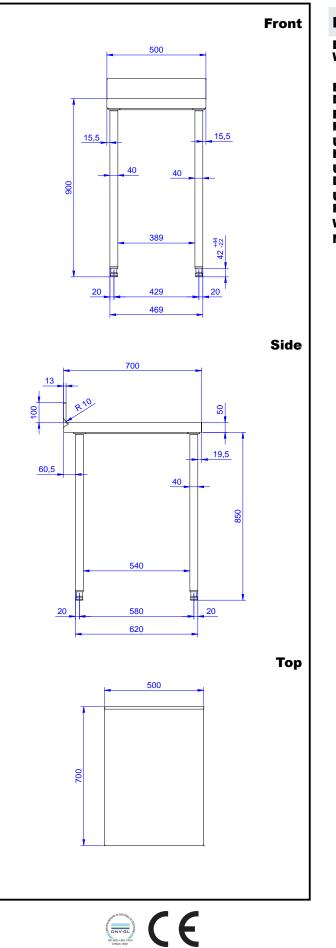

# **Key Information:**

| External dimensions,<br>Width:  |         |
|---------------------------------|---------|
| 133227 (TG500MHBN)              | 500 mm  |
| External dimensions,<br>Depth:  | 700 mm  |
| External dimensions,<br>Height: | 1000 mm |
| Upstand Dimensions,<br>Height:  | 100 mm  |
| Upstand Dimensions,<br>Depth:   | 13 mm   |
| Upstand Dimensions,<br>Radius:  | R=8     |
| Worktop thickness:              | 50 mm   |
| Net weight:                     | 18 kg   |