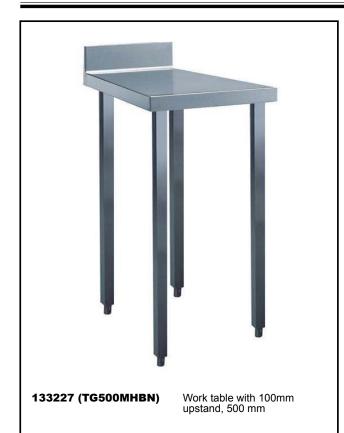

### Standard Preparation 500 mm Work Table with Upstand

#### Item No.

The 50mm high worktop in 304 AISI stainless steel, 1mm in thickness, has upturned edges and incorporates a layer of sound deadening, waterproof and fireproof material. Integral radiused rear upstand, h=100mm. Square section legs 40x40mm on 1" height-adjustable feet in 304 AISI stainless steel.